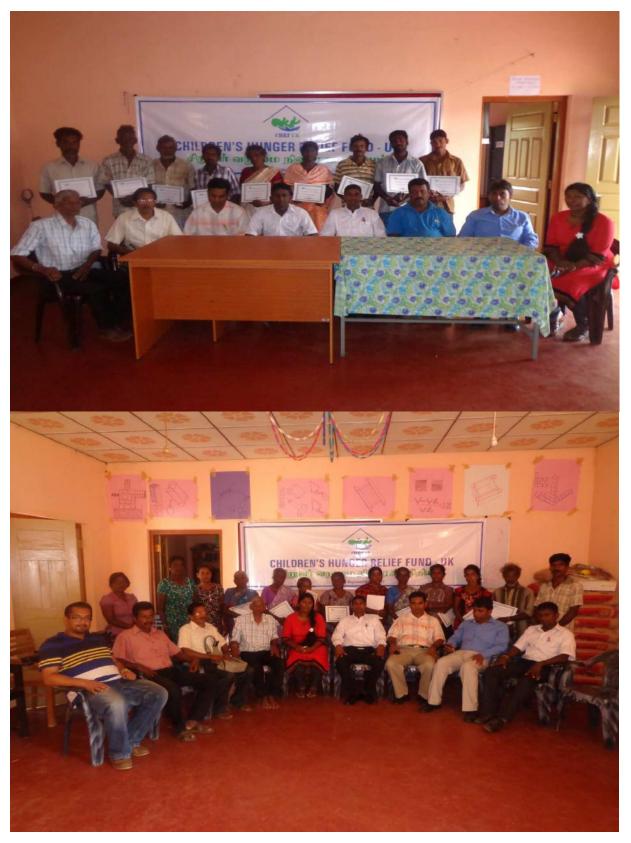

ESH SUBASINI

Well width 10.5 ft



## MR SINNATHAMBY NAAGASAUNDARAM

Well width 18 ft

Well Depth 33 ft



## Ms Ponnuthurai Kajan

Well width 13.5 ft

Well Depth 21 ft



## MS PERINPAVATHY SHANMUGARAJAH

Well width 13.5 ft

Well Depth 26.25 ft



#### MS BUVANESHWARI ARIYANAYAGAM

#### Well width 13.5 ft

Well Depth 19.5 ft



## MS S PARAMESHWARY

Well width 14.5 ft



#### Ms Manoharan Vasanthaadevi

Well width 14.5 ft

Well Depth 19.5 ft



#### MS. SELVARASA THILAGAVATHIY (SARASAMMAH)

Well width 14.5 ft

Well Depth 24 ft

She has been waiting for 9 years for someone to help her build a well



## MR THUSHANTHAN Well width 11.5 ft

Well Depth 16.5 ft

Report by: Institute of Human Excellence



## MS. S. MANORANJITHAMALAR

Well width 14.5 ft

#### HANDING OVER CEREMONY IN PICTURES



#### **CERTIFICATE – ISSUED CERTIFICATES IMAGES**