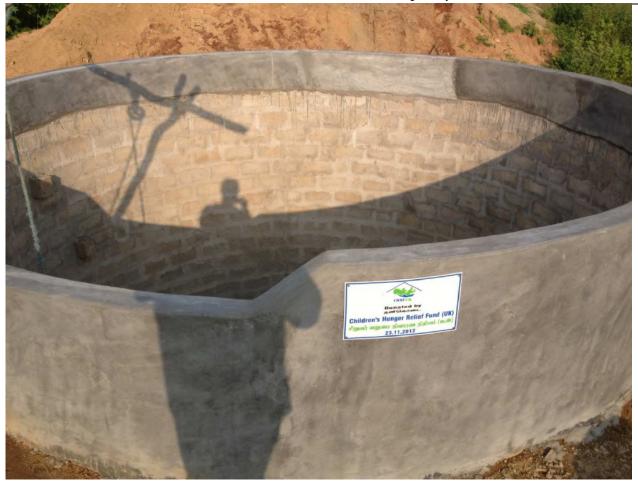

# Well for Wellness

Build a well project for widows & women headed families

Following gallery comprises of the benificiaries and their wells.

#### MR PONNUTHURAI.RASENDERAN

Well width 10 ft

Well Depth 23 ft

# MR & MRS SIVAPALAN

Well width 12 ft

Well Depth 19.5 ft

Ms. Sivatheeswaran

Well width 11 ft Well Depth This is a tube well

## Ms. Thambimuthu Mohanarani

Well width 16 ft

Well Depth 28.5 ft

MS.PONNAN SINNI

Well width 13 ft

Well Depth 36 ft

## MR SITTRAMBALAM NALLIAH

Well width 12.5 ft

Well Depth 33 ft

Ms. S. Chandrasegar Thilagavathy

Well width 15.5 ft

Well Depth 28.5 ft

## Ms Indumathy yoganathan

Well width 13 ft

Well Depth 25.5 ft

Well width Well Depth

## MR SELVARASA THAMBIRATHNAM

Well width 14 ft

Well Depth 21 ft

## MS RAMESH SUBASINI

Well width 10.5 ft

## MR SINNATHAMBY NAAGASAUNDARAM

Well width 18 ft

Well Depth 33 ft

## Ms Ponnuthurai Kajan

Well width 13.5 ft

Well Depth 21 ft

## MS PERINPAVATHY SHANMUGARAJAH

Well width 13.5 ft

Well Depth 26.25 ft

#### MS BUVANESHWARI ARIYANAYAGAM

#### Well width 13.5 ft

Well Depth 19.5 ft

## MS S PARAMESHWARY

Well width 14.5 ft

#### Ms Manoharan Vasanthaadevi

Well width 14.5 ft

Well Depth 19.5 ft

#### MS. SELVARASA THILAGAVATHIY (SARASAMMAH)

Well width 14.5 ft

Well Depth 24 ft

She has been waiting for 9 years for someone to help her build a well

## MR THUSHANTHAN Well width 11.5 ft

Well Depth 16.5 ft

Report by: Institute of Human Excellence

## MS. S. MANORANJITHAMALAR

Well width 14.5 ft