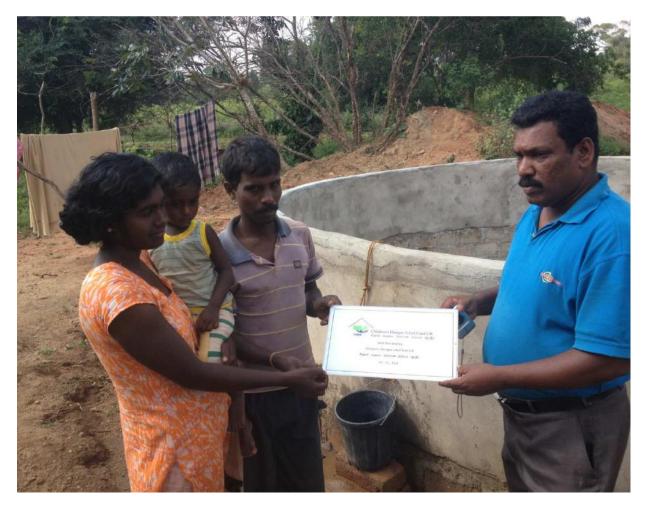

a well project for widows & women headed families





Following gallery comprises of the benificiaries and their wells.

#### MR PONNUTHURAI.RASENDERAN

Well width 10 ft

Well Depth 23 ft



# MR & MRS SIVAPALAN

Well width 12 ft

Well Depth 19.5 ft



Ms. Sivatheeswaran

Well width 11 ft Well Depth This is a tube well



## Ms. Thambimuthu Mohanarani

Well width 16 ft

Well Depth 28.5 ft



MS.PONNAN SINNI

Well width 13 ft

Well Depth 36 ft



## MR SITTRAMBALAM NALLIAH

Well width 12.5 ft

Well Depth 33 ft



Ms. S. Chandrasegar Thilagavathy

Well width 15.5 ft

Well Depth 28.5 ft



## Ms Indumathy yoganathan

Well width 13 ft

Well Depth 25.5 ft



Well width Well Depth



## MR SELVARASA THAMBIRATHNAM

Well width 14 ft

Well Depth 21 ft



## MS RAMESH SUBASINI

Well width 10.5 ft



## MR SINNATHAMBY NAAGASAUNDARAM

Well width 18 ft

Well Depth 33 ft



## Ms Ponnuthurai Kajan

Well width 13.5 ft

Well Depth 21 ft



## MS PERINPAVATHY SHANMUGARAJAH

Well width 13.5 ft

Well Depth 26.25 ft



#### MS BUVANESHWARI ARIYANAYAGAM

#### Well width 13.5 ft

Well Depth 19.5 ft



## MS S PARAMESHWARY

Well width 14.5 ft



#### Ms Manoharan Vasanthaadevi

Well width 14.5 ft

Well Depth 19.5 ft



#### MS. SELVARASA THILAGAVATHIY (SARASAMMAH)

Well width 14.5 ft

Well Depth 24 ft

She has been waiting for 9 years for someone to help her build a well



## MR THUSHANTHAN Well width 11.5 ft

Well Depth 16.5 ft

Report by: Institute of Human Excellence



## MS. S. MANORANJITHAMALAR

Well width 14.5 ft

#### HANDING OVER CEREMONY IN PICTURES



#### **CERTIFICATE – ISSUED CERT