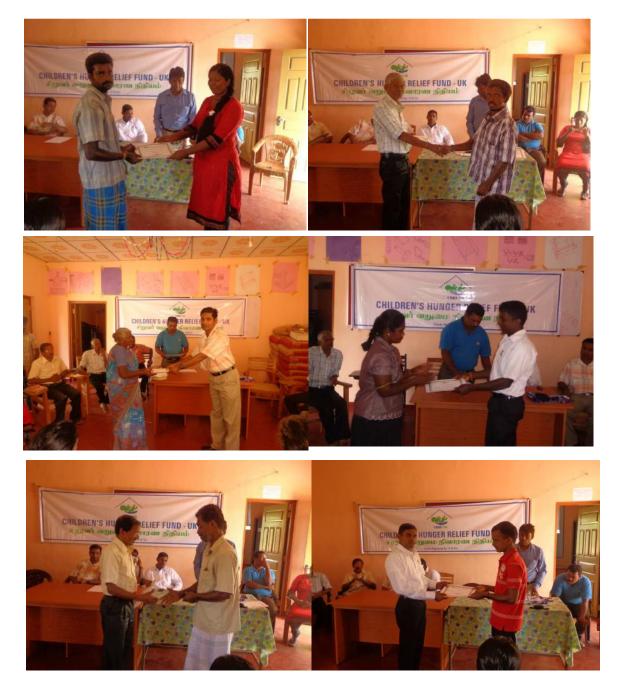

NAAGASAUNDARAM

Well width 18 ft

Well Depth 33 ft



## Ms Ponnuthurai Kajan

Well width 13.5 ft

Well Depth 21 ft



## MS PERINPAVATHY SHANMUGARAJAH

Well width 13.5 ft

Well Depth 26.25 ft



#### MS BUVANESHWARI ARIYANAYAGAM

#### Well width 13.5 ft

Well Depth 19.5 ft



## MS S PARAMESHWARY

Well width 14.5 ft



#### Ms Manoharan Vasanthaadevi

Well width 14.5 ft

Well Depth 19.5 ft



#### MS. SELVARASA THILAGAVATHIY (SARASAMMAH)

Well width 14.5 ft

Well Depth 24 ft

She has been waiting for 9 years for someone to help her build a well



## MR THUSHANTHAN Well width 11.5 ft

Well Depth 16.5 ft

Report by: Institute of Human Excellence



## MS. S. MANORANJITHAMALAR

Well width 14.5 ft

#### HANDING OVER CEREMONY IN PICTURES



#### **CERTIFICATE – ISSUED CERTIFICATES IMAGES**