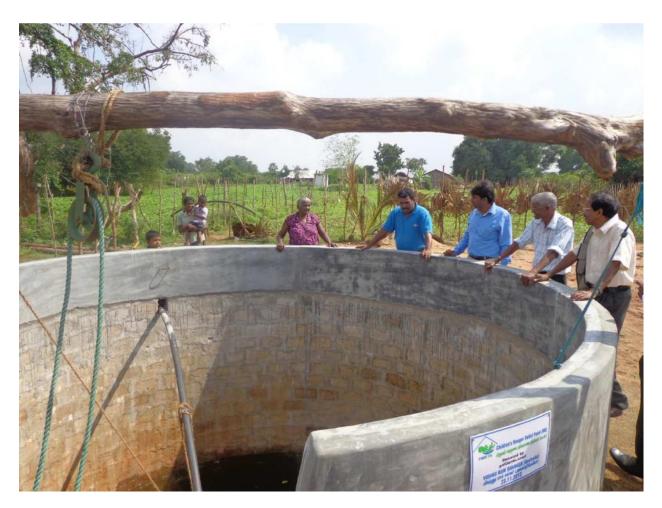

Depth This is a tube well



## Ms. Thambimuthu Mohanarani

Well width 16 ft

Well Depth 28.5 ft



MS.PONNAN SINNI

Well width 13 ft

Well Depth 36 ft



## MR SITTRAMBALAM NALLIAH

Well width 12.5 ft

Well Depth 33 ft



Ms. S. Chandrasegar Thilagavathy

Well width 15.5 ft

Well Depth 28.5 ft



## Ms Indumathy yoganathan

Well width 13 ft

Well Depth 25.5 ft



Well width Well Depth



## MR SELVARASA THAMBIRATHNAM

Well width 14 ft

Well Depth 21 ft



## MS RAMESH SUBASINI

Well width 10.5 ft



## MR SINNATHAMBY NAAGASAUNDARAM

Well width 18 ft

Well Depth 33 ft



## Ms Ponnuthurai Kajan

Well width 13.5 ft

Well Depth 21 ft



## MS PERINPAVATHY SHANMUGARAJAH

Well width 13.5 ft

Well Depth 26.25 ft



#### MS BUVANESHWARI ARIYANAYAGAM

#### Well width 13.5 ft

Well Depth 19.5 ft



## MS S PARAMESHWARY

Well width 14.5 ft



#### Ms Manoharan Vasanthaadevi

Well width 14.5 ft

Well Depth 19.5 ft



#### MS. SELVARASA THILAGAVATHIY (SARASAMMAH)

Well width 14.5 ft

Well Depth 24 ft

She has been waiting for 9 years for someone to help her build a well



## MR THUSHANTHAN Well width 11.5 ft

Well Depth 16.5 ft

Report by: Institute of Human Excellence



## MS. S. MANORANJITHAMALAR

Well width 14.5 ft

#### HANDING OVER CEREMONY IN PICTURES



#### **CERTIFICATE – ISSUED CERTIFICATES IMAGES**